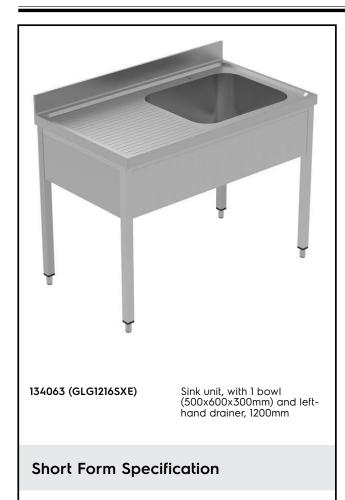

# Electrolux PROFESSIONAL

PLUS - Static Preparation 1200 mm Sink Unit with 1 Bowl -Left Drainer

## Key Information:

| External dimensions, Width:  |   |
|------------------------------|---|
| 134063 (GLG1216SXE)          | Ī |
| External dimensions, Depth:  |   |
| External dimensions, Height: |   |
| Upstand Dimensions, Height:  |   |
| Upstand Dimensions, Depth:   |   |
| Upstand Dimensions, Radius:  |   |
| Bowls number                 |   |
| Bowl dimensions              | , |
| Worktop thickness:           |   |
| Net weight:                  | ; |
|                              |   |

1200 mm 700 mm 1000 mm 13 mm R=10 1 600x500xH300 50 mm 32.5 kg

PLUS - Static Preparation 1200 mm Sink Unit with 1 Bowl - Left Drainer

The company reserves the right to make modifications to the products without prior notice. All information correct at time of printing.