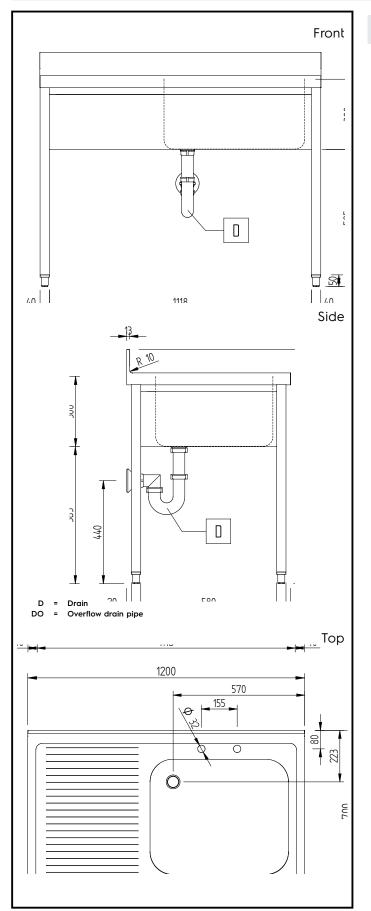

## Key Information:

| External dimensions, Width:  |   |
|------------------------------|---|
| 134063 (GLG1216SXE)          | Ī |
| External dimensions, Depth:  |   |
| External dimensions, Height: |   |
| Upstand Dimensions, Height:  |   |
| Upstand Dimensions, Depth:   |   |
| Upstand Dimensions, Radius:  |   |
| Bowls number                 |   |
| Bowl dimensions              | , |
| Worktop thickness:           |   |
| Net weight:                  | ; |
|                              |   |

1200 mm 700 mm 1000 mm 13 mm R=10 1 600x500xH300 50 mm 32.5 kg

PLUS - Static Preparation 1200 mm Sink Unit with 1 Bowl - Left Drainer

The company reserves the right to make modifications to the products without prior notice. All information correct at time of printing.